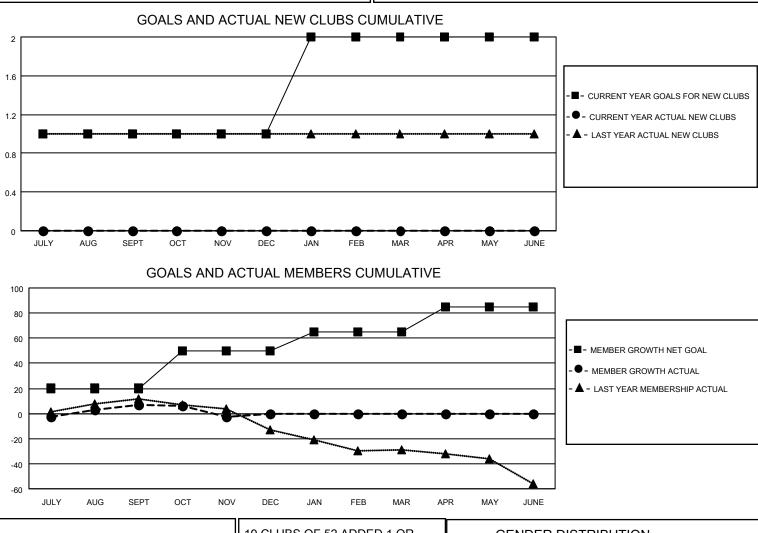

## LOCATION IOWA

**District 9 SW** 

Results as of: 11/30/2022

| Clubs                 |               |           |               | Members               |                          |                         |                                                    |
|-----------------------|---------------|-----------|---------------|-----------------------|--------------------------|-------------------------|----------------------------------------------------|
| RESULTS FOR 2022-2023 |               |           |               | RESULTS FOR 2022-2023 |                          |                         |                                                    |
| QUARTER               | NEW CLUB GOAL | NEW CLUBS | DROPPED CLUBS | QUARTER ME            | EMBER GROWTH NET<br>GOAL | MEMBER GROWTH<br>ACTUAL | DROPPED<br>MEMBERS ACTUAL<br>(including transfers) |
| JULY/AUG/SEPT         | 1             | 0         | 0             | JULY/AUG/SEPT         | 20                       | 38                      | 27                                                 |
| OCT/NOV/DEC           | 0             | 0         | 0             | OCT/NOV/DEC           | 30                       | 12                      | 20                                                 |
| JAN/FEB/MAR           | 1             | 0         | 0             | JAN/FEB/MAR           | 15                       | 0                       | 0                                                  |
| APR/MAY/JUNE          | 0             | 0         | 0             | APR/MAY/JUNE          | 20                       | 0                       | 0                                                  |